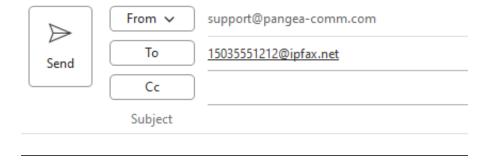

- Make sure the user is addressing the Email correctly
  - The Email should be addressed as <a href="mailto:1faxnumber@ipfax.net">1faxnumber@ipfax.net</a>