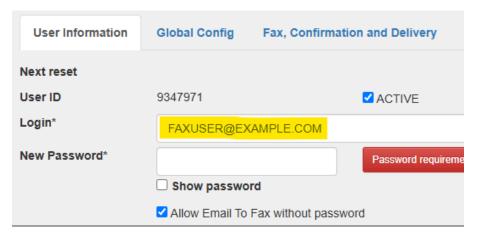

## **Email-to-Fax Troubleshooting**

If faxes being sent via Email are not sending properly

- Check the portal to make sure the user is configured to send fax via Email
  - Within the User Information tab, the user's Login needs to be the Email address they are sending from